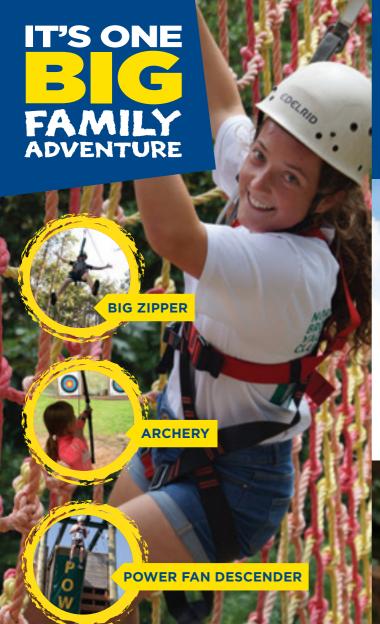

# **2021 ACTIVITY SCHEDULE**

| MON   | Air Jump   Super Swing   Climbing Wall<br>Big Zipper   Tree Top Trail                |
|-------|--------------------------------------------------------------------------------------|
| TUES  | Big Zipper   Tree Top Trail<br>Air Jump   Super Swing   Climbing Wall                |
| WED   | Air Jump   Super Swing   Climbing Wall<br>Big Zipper   Archery   Power Fan Descender |
| THURS | Big Zipper   Tree Top Trail<br>Air Jump   Super Swing   Climbing Wall                |
| FRI   | Climbing Wall   Archery   Super Swing<br>Big Zipper   Air Jump   Power Fan Descender |