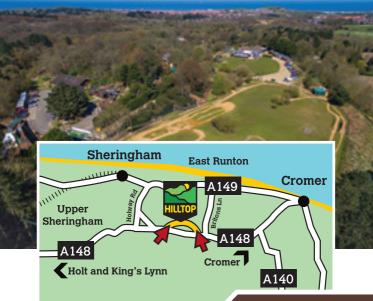

**ENQUIRE AT WWW.HILLTOPOUTDOORCENTRE.CO.UK** 

**Directions:** Hilltop is signposted directly off the A148 main road between Cromer & Holt (close to the turning for Pretty Corner).

To find us follow the tourist signs not your sat nav!