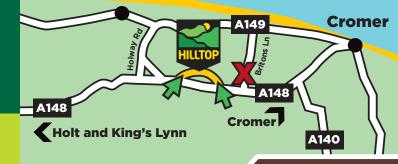

## Sheringham

**Directions:** Hilltop is signposted directly off the A148 main road between Cromer & Holt (close to the turning for Pretty Corner).

To find us follow the tourist signs NOT your sat nav!

Follow the brown signs to Hilltop and the Recycling Centre on A148 which will take you on to a slip road, off the A148, where you will find Hilltop.

### X DO NOT TURN DOWN BRITONS LANE!